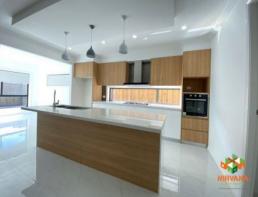

The key features of the property are:

- Open plan layout with four generous sized bedrooms with in-built wardrobes
- Walk-in pantry and ample of storage
- Entertaining Alfresco with an outside kitch

**Nirvana Estate Agents**