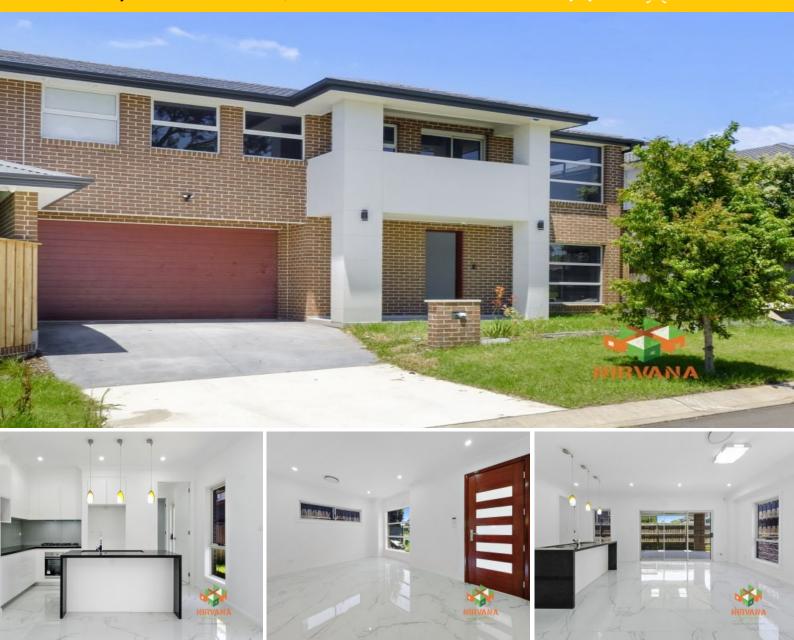

## 20 B Raewyn Crescent Schofields, NSW

## LEASED LEASED LEASED !!!

This modern, 4 bedroom family home is set in a modern and well presented neighborhood. It is within close proximity to Woolworths, local quality schools, parks and transport. Ideally located for those working in the western and north western precincts with proximity to the M7. This double storey home boasts 2 bathrooms, generously sized living space, large spacious bedrooms, ducted air conditioning throughout and is the height of comfortable living.

Features Include:

- WALKING DISTANCE TO SCHOFIELDS STATION
- Two stylish spacious bathrooms
- Open plan meals and family area off the kit

**Binny Bajwa** 0432 732 011

Harit Bimbhat 0415 580 950