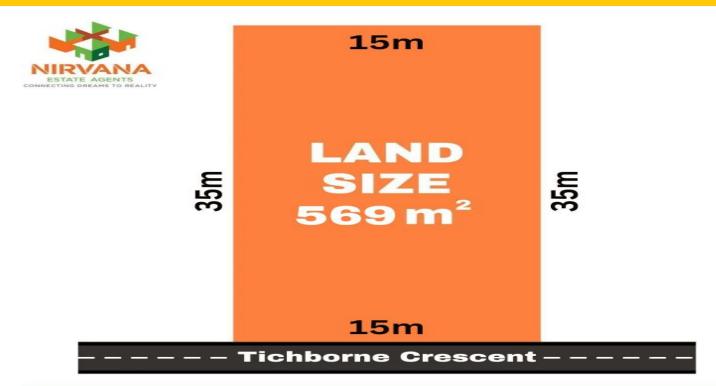

Arriving at this spacious 569.10 sqm block, the opportunities are vas, you can freely explore various design options for your new home. Featuring an impressive 15-meter-wide frontage and an approximate depth of 35 meters, this lot provides ample space for creating your ideal living space. It's rare to find registered, flat, and build-ready blocks of this quality.