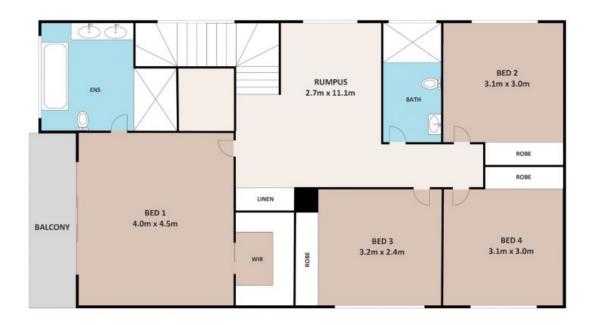

This exquisite Gem boasts 5 spacious bedrooms, each adorned with individual built-in robes, ensuring comfortable & private bedrooms for all family members. The ground floor hosts a full bedroom, perfect for guests, multi-generational living or an in-laws retreat making Opah's Gem an ideal family home. Up the canti

## 79 OPAH STREET, MELONBA

DISCLAIMER

THE PLANS SHOWN ARE FOR MARKETING PURPOSES ONLY. ALL DIMENSIONS ARE APPROXIMATE AND NOT TO SCALE. THEY ARE SUBJECT TO ERRORS AND INACCURACIES AND NO LIABILITY WILL BE ACCEPTED. INTERESTED PARTIES SHOULD MAKE THEIR OWN ENQUIRIES.