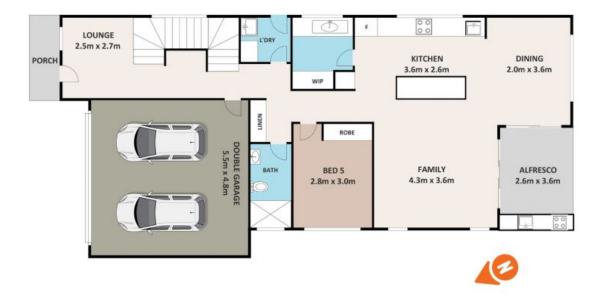

This exquisite Gem boasts 5 spacious bedrooms, each adorned with individual built-in robes, ensuring comfortable & private bedrooms for all family members. The ground floor hosts a full bedroom, perfect for guests, multi-generational living or an in-laws retreat making Opah's Gem an ideal family home. Up the canti

## 79 OPAH STREET, MELONBA

DISCLAIMER

THE PLANS SHOWN ARE FOR MARKETING PURPOSES ONLY. ALL DIMENSIONS ARE APPROXIMATE AND NOT TO SCALE. THEY ARE SUBJECT TO ERRORS AND INACCURACIES AND NO LIABILITY WILL BE ACCEPTED. INTERESTED PARTIES SHOULD MAKE THEIR OWN ENQUIRIES.