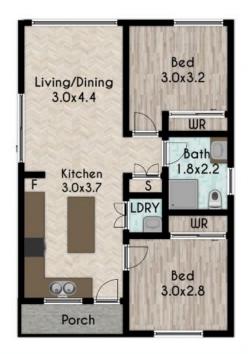

## Modern 2-Bed Granny Flat in Prime Blacktown Location!

Nirvana Estate Agents presents this impeccably constructed, contemporary 2-bedroom granny flat offers an ideal living space for a single person or couple. Situated in a prime location at the border of Blacktown and Prospect, it ensures privacy while being conveniently close to amenities such as Woolworths Prospect and esteemed schools. Just a short distance from Blacktown CBD and train station, it boasts:

## Key Features

- Spacious open-plan living and dining areas flooded with natural light, featuring premium porcelain tiles.

Perfectly positioned within walking distance

Satya Ranyal

**Rental Nirvana** 

0401 096 284