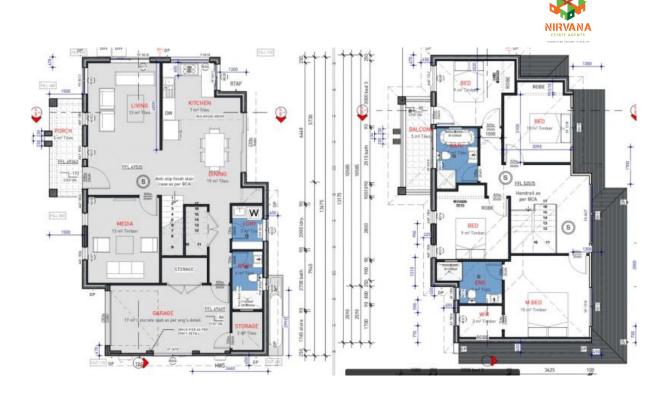

The Property comes with 4 bedrooms, one with exclusive entry to the balcony.

Features Include:

\*Spacious 4 bedrooms, one with attached balco

Inspect:

Saturday, 17th August 2024 11:00 - 11:30 Sunday, 18th August 2024 10:45 - 11:00