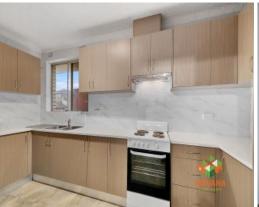

Property Features:

- New updated kitchen
- Tiled floor throughout
- Air-conditioning in Lounge room
- Fully tiled bathroom with shower screen over the bathtub
- Single car space

Inspect:

Saturday, 17th August 2024 12:30 - 1:00 Sunday, 18th August 2024 1:30 - 1:45