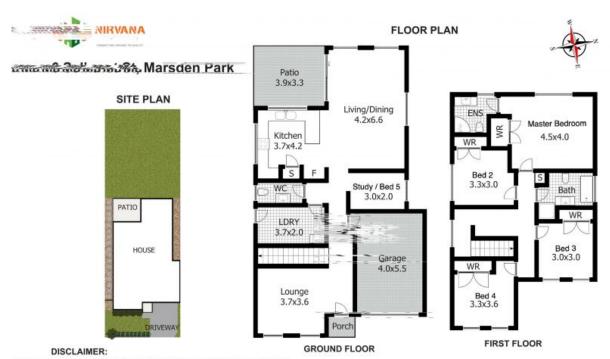

## 6 Selhurst Street Marsden Park, NSW

Elegance and Comfort Redefined

The Selhurst Sanctuary is only accessible via a private road, secluded on the border of Marsden Park and only minutes from Ikea and Schofields train station. Avoid the traffic on Richmond Road with easy access via South St, making your daily commute enviable to the greater Marsen Park area. This beautifully upgrad