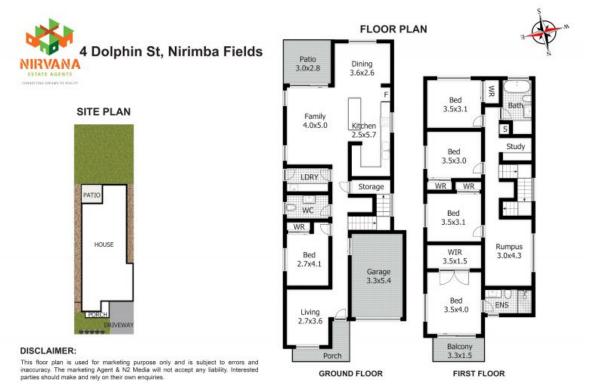

ds luxury and contemporary living. Welcome to - 4 Dolphin Street. Established within the master-planned and thriving region of Schofields, Nirimba Fields, this 5 bedroom family estate is the manifestation of the modern suburbia dream we ought to fulfill. As you enter - "Dolphin Heights" awaits.

## Elegance and Comfort Redefined

Dolphin Heights is only accessible via a private road, secluded at the peak and center of Schofields boasting both location and street appeal. Positioned within the estate in such a way that it overflows with practicality thanks to amenities such as Nirimba Fields Public School facing the property and Schofields Inspect:

Saturday, 19th October 2024 12:30 - 1:00 Sunday, 20th October 2024 12:30 - 1:00



Hardii Ranyal 0426 613 165 **Alex Molodykh** 0449 904 604