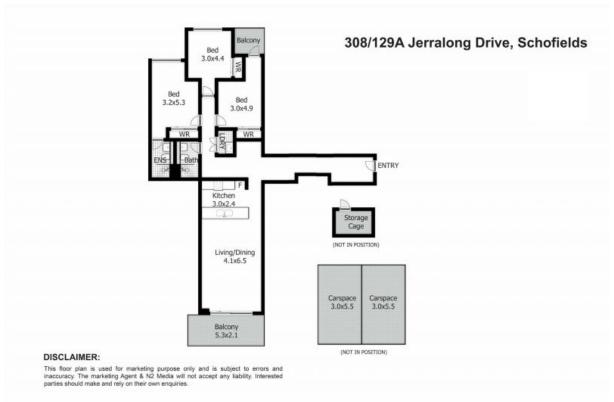

## 308/129A Jerralong Drive Schofields, NSW

## **Expansive Bedrooms**

Inviting Living/Dining Space

The heart of The Crown Residence features an open-plan living and dining area that is both spacious and bathed in natural light. This versatile space is perfect for hosting gatherings or enjoying intimate family dinners, seam