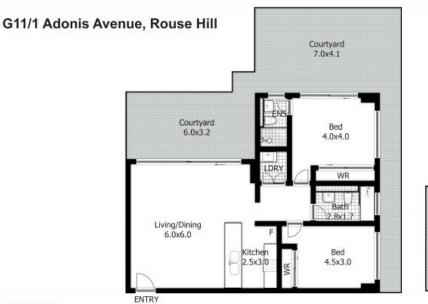

## G11/1 Adonis Avenue Rouse Hill, NSW

## Year-Round Entertainment

Adonis Garden boasts an open-plan living and dining area sprawled over 150sqm of single-level living. The blend of indoor and outdoor living bathes the property in natural light from full-height sliding glass doors, which open to a grand private terrace and a landscaped garden. The vast outdoor terrace, which hugs the apartment's perimeter, provides opportunity for both outdoor dining along with pets'

## DISCLAIMER:

This floor plan is used for marketing purpose only and is subject to errors and inaccuracy. The marketing Agent & N2 Media will not accept any liability. Interested parties should make and rely on their own enquiries.