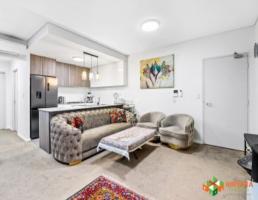

## Year-Round Entertainment

Adonis Garden boasts an open-plan living and dining area sprawled over 150sqm of single-level living. The blend of indoor and outdoor living bathes the property in natural light from full-height sliding glass doors, which open to a grand private terrace and a landscaped garden. The vast outdoor terrace, which hugs the apartment's perimeter, provides opportunity for both outdoor dining along with pets'