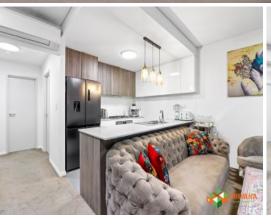

## Year-Round Entertainment

Adonis Garden boasts an open-plan living and dining area sprawled over 150sqm of single-level living. The blend of indoor and outdoor living bathes the property in natural light from full-height sliding glass doors, which open to a grand private terrace and a landscaped garden. The vast outdoor terrace, which hugs the apartment's perimeter, provides opportunity for both outdoor dining along with pets'