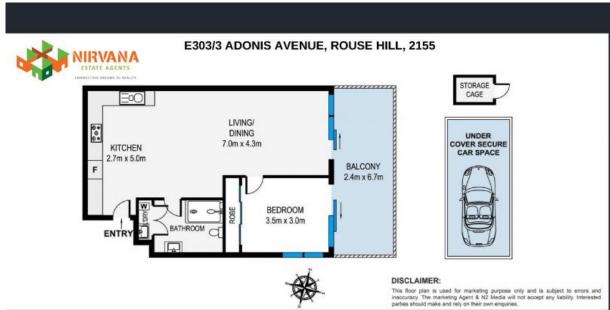

## 303/3 Adonis Avenue Rouse Hill, NSW

## Year-Round Entertainment

The Sky Suite boasts an open-plan living and dining area sprawled over 60sqm of single-level living. The blend of indoor and outdoor living bathes the property in natural light from full-height sliding glass doors, which open to a private balcony. The outdoor space, accessible from the living & bedroom, provide opportunity for both outdoor dining along with pets' living space, showcasing its multi-func